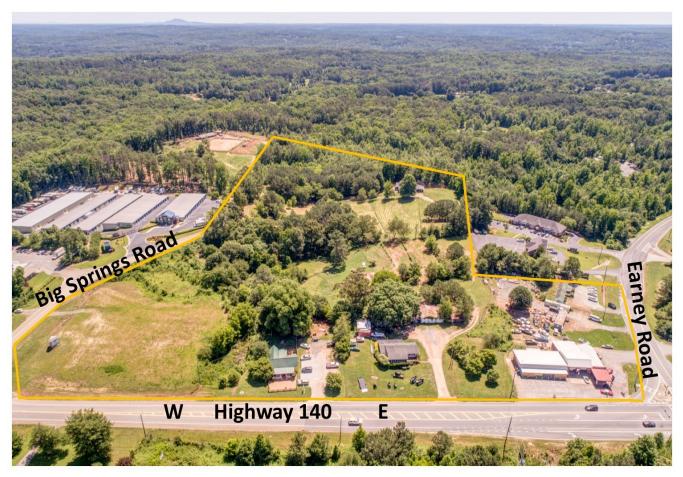

ivide

With the outstanding residential growth to the west and ease of access to several thriving metropolitan centers, this 26 +/-acre site provides unlimited commercial and mixed-use potential for developers. The expansive State Hwy 140 frontage with signalized crossroads corner and a secondary corner provide multiple access possibilities. "In-place" zoning, gentle topo, highway frontage and connectivity all provide a desirable...Location, Location, Location!!!

hwy140-26acres.com

The WORD Team / ERA Sunrise Realty / www.wordteam.net

Terry Word / Cell: 770-617-7098 / efax: 678-288-5395 / terryword1@gmail.com

Tabra Word / Cell: 404-379-7455 / efax 678-288-5395 / tabraword@gmail.com

157 Reinhardt College Pkwy Canton Ga 30114 770-720-1515 ext 3206

## **AERIAL Map**



## 26 +/- Acres



## The WORD Team / ERA Sunrise Realty / www.wordteam.net

Terry Word / Cell: 770-617-7098 / efax: 678-288-5395 / terryword1@gmail.com

Tabra Word / Cell: 404-379-7455 / efax 678-288-5395 / tabraword@gmail.com

157 Reinhardt College Pkwy Canton Ga 30114 770-720-1515 ext 3206